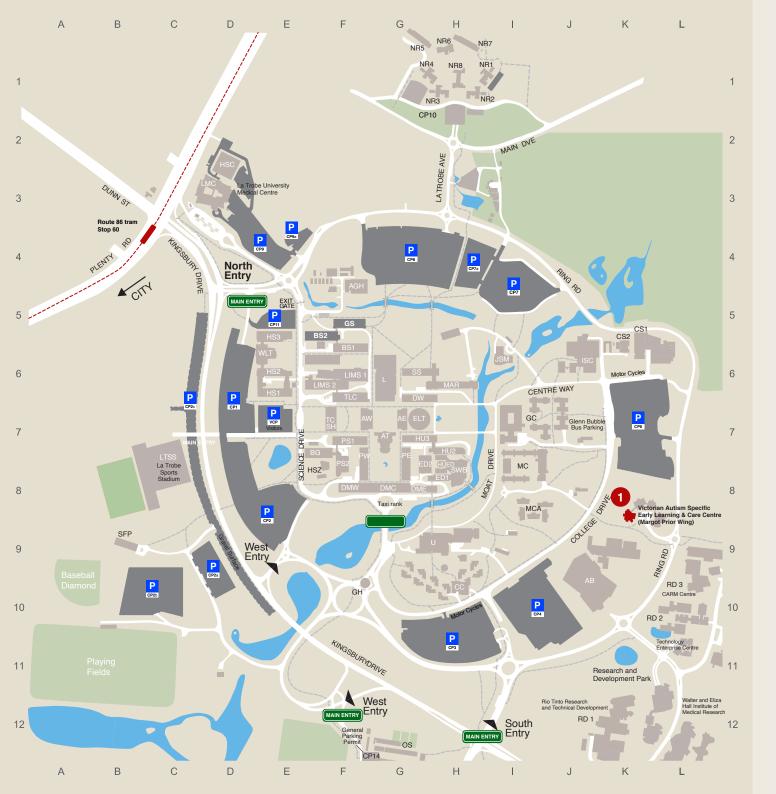

## 1 Victorian Autism Specific Early Learning & Care Centre (Margot Prior Wing) Enter via South Entrance Visitor car parking on site

| Δ    | Agora (University centre         | ) G7 |
|------|----------------------------------|------|
| AE   | Agora East                       | G7   |
| AT   | Agora Theatre and                |      |
|      | Cinema                           | G7   |
| AW   | Agora West                       | F7   |
| AGH  | Animal and Glass House           | esF5 |
| BG   | Beth Gleeson                     | E7   |
| BS1  | Biological Sciences 1            | F6   |
| BS2  | Biological Sciences 2            | F5   |
| CCR  | Children's Centre                | L8   |
| СС   | Chisholm College                 | H1(  |
| CS1  | Infrastructure<br>and Operations | K5   |
| CS2  | Infrastructure<br>and Operations | K5   |
| DMC  | David Myers Building<br>– Centre | G8   |
| DME  | David Myers Building<br>– East   | G8   |
| DMW  | David Myers Building<br>– West   | F8   |
| DW   | Donald Whitehead<br>Building     | Ge   |
| ELT  | East Lecture Theatre             | G7   |
| ED1  | Education 1                      | H8   |
| ED2  | Education 2                      | G7   |
| GS   | George Singer Building           | F5   |
| GC   | Glenn College                    | 17   |
| GCLT | Glenn College Lecture<br>Theatre | 17   |
| HS1  | Health Sciences 1                | E6   |
| HS2  | Health Sciences 2                | E6   |
| HS3  | Health Sciences 3                | ES   |
| HSC  | Health Sciences Clinic           | D2   |