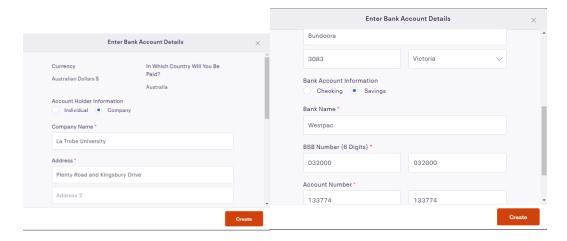

#### 2. Add the La Trobe Bank Details:

Company Name: La Trobe University

Address: Plenty Road & Kingsbury Drive, Bundoora VIC 3083

Bank Name: Westpac Banking Corporation

BSB Number: 032000 | Bank Account number: 133774

3. Click 'Create.