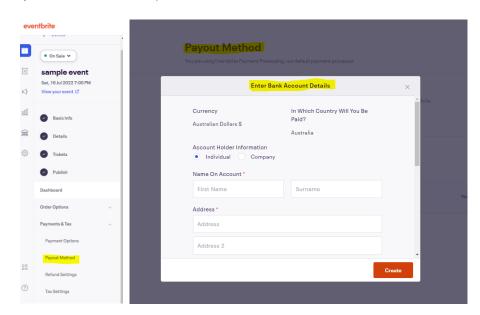

# Add the La Trobe Bank Account to the event's Payout Method

1. Go to 'Events', select your event, then go to 'Payments & Tax' – 'Payout Method' – 'Add New Payout method'. The <u>Help Centre</u> has more information on how to do this if you get lost.

#### 2. Add the La Trobe Bank Details:

Company Name: La Trobe University

Address: Plenty Road & Kingsbury Drive, Bundoora VIC 3083

Bank Name: Westpac Banking Corporation

BSB Number: 032000 | Bank Account number: 133774

3. Click 'Create.