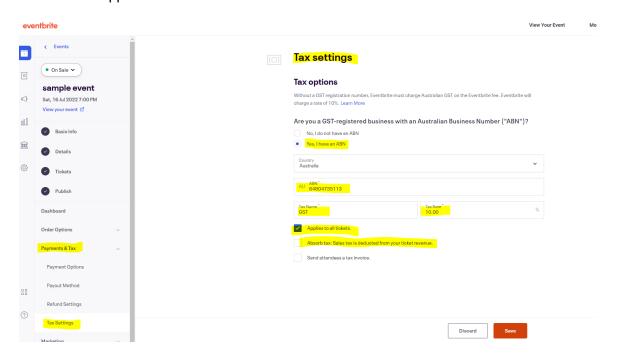

## **Set your Tax Settings for the event**

- 1. Go to 'Tax Settings' and select 'Yes, I have an ABN'.
- 2. Enter '64 804 735 113' as the ABN, 'GST' as Tax Name and '10.00' as Tax Rate.
- 3. Tick 'Applies to all tickets' and save