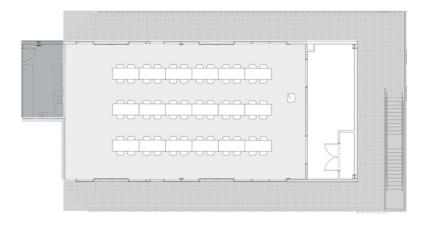

#### **THEATRE**

### 128 PAX (w/out catering) 78 PAX (with catering)

#### Suitable for:

- Season launches
- Seminars
- Lectures