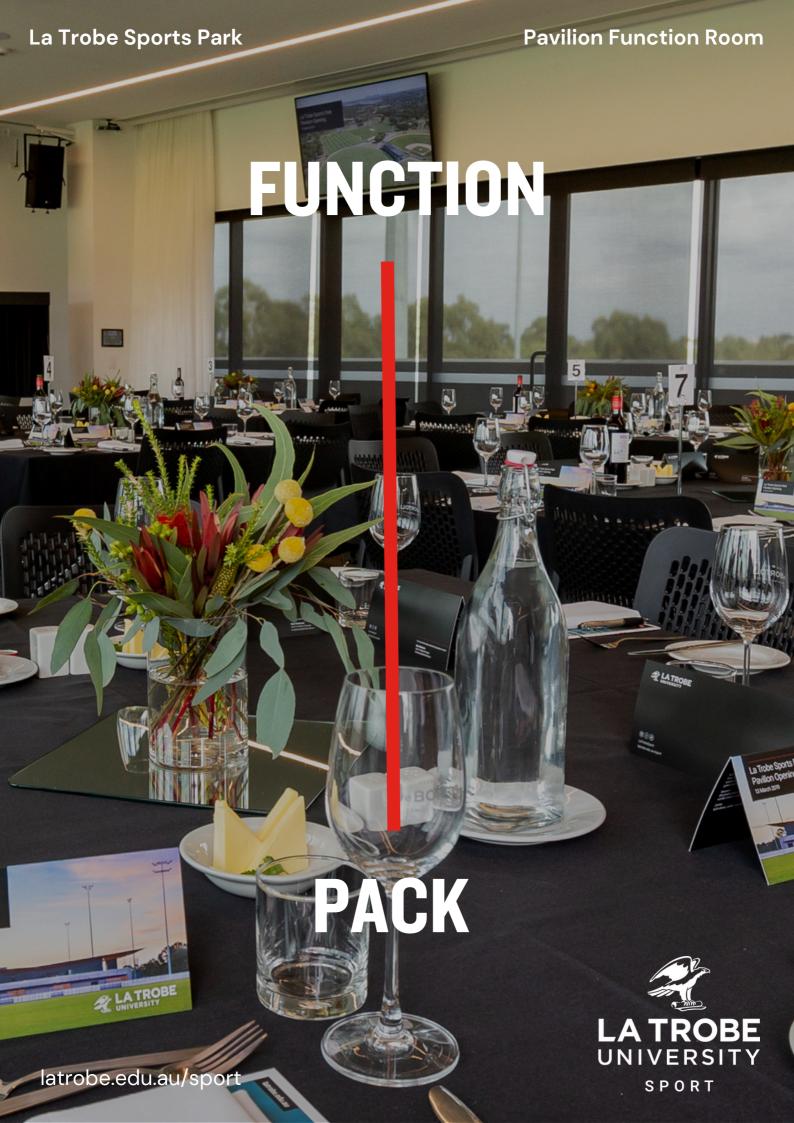

# EXPERIENCE THE UNFORGETTABLE AT THE LA TROBE SPORT PARK PAVILION FUNCTION ROOM

Immerse yourself in a world-class event experience at the La Trobe Sports Park Pavilion Function Room, where elegance meets innovation. Nestled within the vibrant heart of Melbourne's North and set against the backdrop of La Trobe University's bustling Bundoora campus, our function room is a beacon of contemporary design and state-of-the-art facilities.

Embrace the panoramic views of our lush sporting grounds from our 360-degree balcony, offering a unique vantage point of the Tony Sheehan Oval and the city skyline.

Whether you're planning a corporate gala, an intimate workshop, or a grand celebration, our versatile space transforms to fit your vision.

Our commitment to excellence is unmatched, ensuring your event is not just an occasion, but a memorable experience. With cutting-edge audiovisual technology, exceptional catering services, and a dedicated team to assist you every step of the way, your event at the Pavilion Function Room is set to inspire and impress.