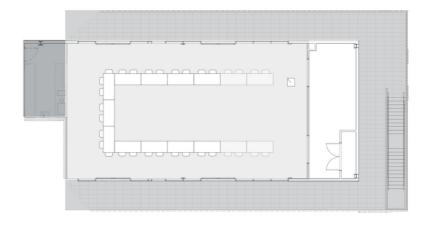

#### **SEATING**

The Pavilion Function Room boasts flexible seating arrangements with rectangle tables. The versatility of rectangle tables also facilitates easy movement and interaction among guests, making them ideal for networking events, conferences and social gatherings.

#### **SPACE**

Our function room is versatile, adapting seamlessly to your event's needs. Whether it's a corporate conference, a wedding reception or a private celebration, the space can be transformed to suit your style and requirements.