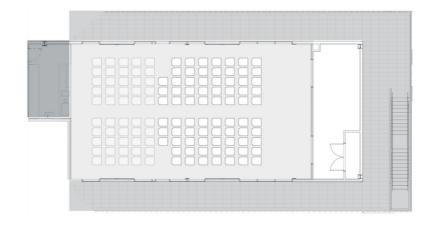

#### **THEATRE**

### 128 PAX (w/out catering) 78 PAX (with catering)

#### Suitable for:

- Season launches
- Seminars
- Lectures