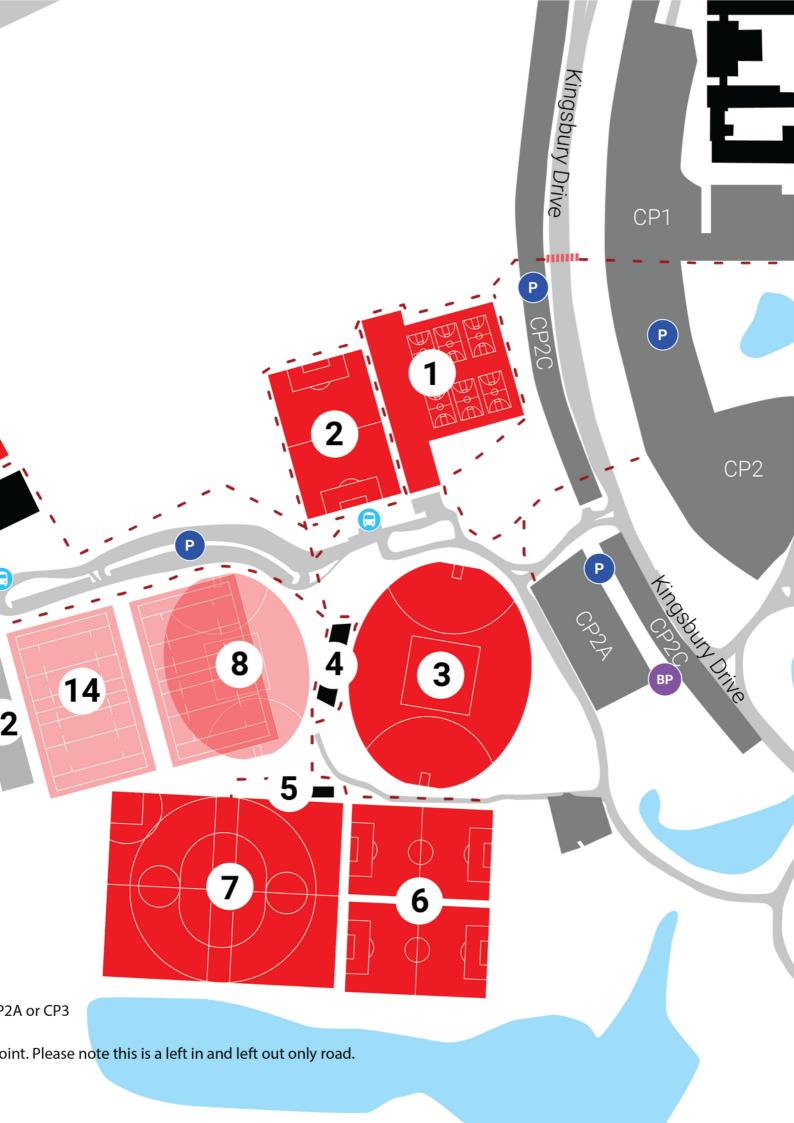

LOCATION AND PARKING

Parking at La Trobe University is mainly in Car Park 2A and Car Park 2D, closest to the Pavilion, with additional spaces in Car Parks 1, 2 and 2C. Permits are required during certain hours, but parking is free otherwise. Use Cell-O-Park for easy casual parking payments. For bigger or after-hours Pavilion events, additional security may be arranged by La Trobe Sport at an additional cost to event organisers.

#### **LA TROBE SPORT**

- Sports Park Stadium
- Synthetic Pitch
- 3 Tony Sheehan Oval
- Sports Park Pavilion
- 5 Lower Playing Fields Pavilion
- 6 Academy Ptiches
- 7 Lower Playing Fields
- 8 Proposed Multipurpose Field

#### **HOME OF THE MATILDAS**

- 9 Home of the Matildas
- 10 Community Pavilions
- 11 Football Pitch 1 5

#### **RUGBY VICTORIA CENTRE OF EXCELLENCE**

- Proposed Rugby Victoria Centre of Excellence
- Proposed Rugby Field 1
- Proposed Rugby Field 2

Plenty Roau

Plent

- Parking
- Bus Drop Off & Pick Up Area
- BP Bus Parking southern section of Cl

Kingsbury Drive is the main entry p