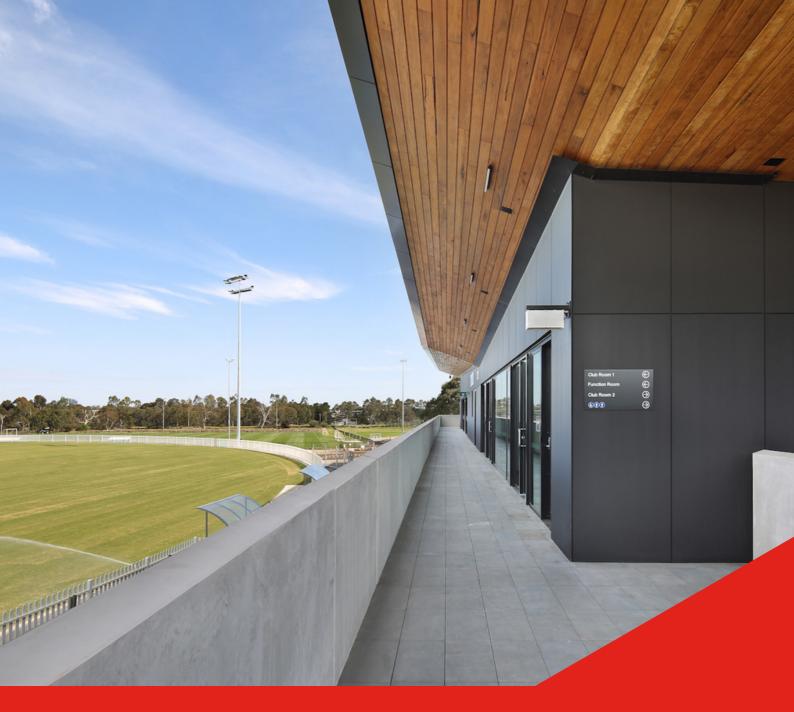

Embrace the panoramic views of our lush sporting grounds from our 360-degree balcony, offering a unique vantage point of the Tony Sheehan Oval and the city skyline.

Whether you're planning a corporate gala, an intimate workshop, or a grand celebration, our versatile space transforms to fit your vision.

#### **360 VIEWS**

The room's expansive windows and 360-degree balcony offer breathtaking views of the sports grounds and the Melbourne skyline, providing a stunning backdrop for your event.